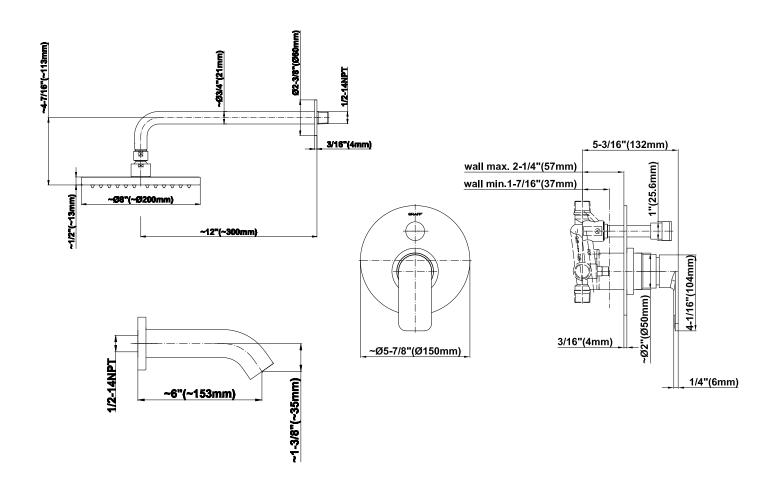

## **Product Features**

- 1/2" rough valve w/diverter, trim plate, and handle
- 8" showerhead with 12" arm and flange
- 6" tub spout w/spout ring
- Showerhead features no-clog, easy-clean spray nozzles
- 1/2" rough valve flow rate from spout ~ 6 gpm @ 60 psi